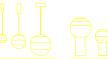

## Dipping Light Jordi Canudas

marset Dipping Light Jordi Canudas

Dipping Light A1-13

11,5cm

Dipping Light A2-13

Dipping Light A1-13 / A2-13 LED 8W 230V 2700K CRI90 Light source - 544lm (included)

Hand-blown glass lamp in glossy white with different layers of paint. The wall versions have a metal support that holds up the diffuser.

Range

Watch video info@marset.com www.marset.com

Two different stands have been designed to support the lamp, with one offering lighting in the horizontal direction and the other in the vertical direction. There is also a choice of finish for the wall lamp box between gold and graphite. Two new versions to expand its functionality even more.