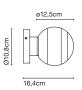

## Dipping Light Jordi Canudas

marset Dipping Light Jordi Canudas

Dipping Light A1-13

11,5cm

Dipping Light A2-13

Dipping Light A1-13 / A2-13 LED 8W 230V 2700K CRI90 Light source - 544lm (included)

Hand-blown glass lamp in glossy white with different layers of paint. The wall versions have a metal support that holds up the diffuser.