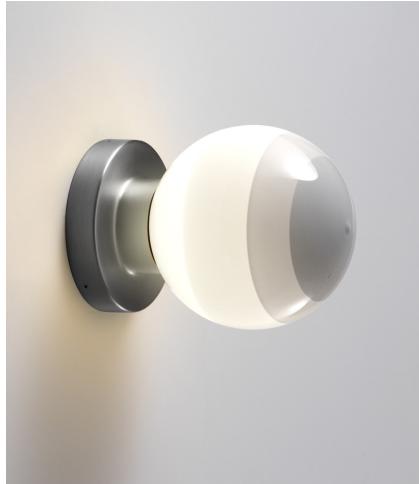

## Dipping Light Jordi Canudas

marset Dipping Light Jordi Canudas

Dipping Light A1-13

11,5cm

Dipping Light A2-13

Dipping Light A1-13 / A2-13 LED 8W 230V 2700K CRI90 Light source - 544lm (included)

Hand-blown glass lamp in glossy white with different layers of paint. The wall versions have a metal support that holds up the diffuser.

## Structure

Brushed Brass Graphite

## Shade

White

Blue

Green

Ambar Pink

**Download** Assembly instructions

**Download** Energy label Download 2D

Download 3D **Download** Photometric data