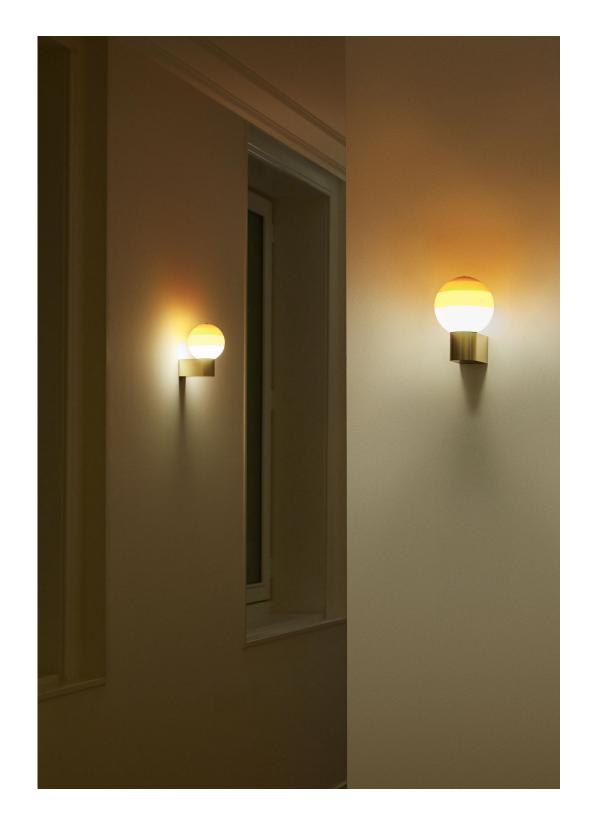

## Dipping Light Jordi Canudas

marset Dipping Light Jordi Canudas

Dipping Light A1-13

11,5cm

Dipping Light A2-13

Dipping Light A1-13 / A2-13 LED 8W 230V 2700K CRI90 Light source - 544lm (included)

Hand-blown glass lamp in glossy white with different layers of paint. The wall versions have a metal support that holds up the diffuser.

Range

Watch video info@marset.com www.marset.com

Two different stands have been designed to support the lamp, with one offering lighting in the horizontal direction and the other in the vertical direction. There is also a choice of finish for the wall lamp box between gold and graphite. Two new versions to expand its functionality even more.