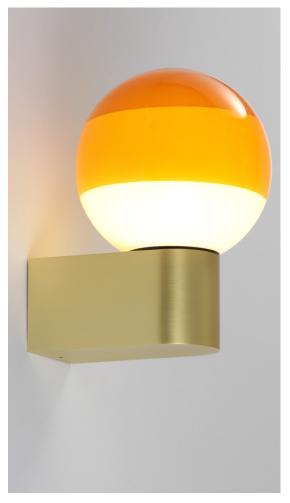

## Dipping Light Jordi Canudas

marset Dipping Light Jordi Canudas

Dipping Light A1-13

11,5cm

Dipping Light A2-13

Dipping Light A1-13 / A2-13 LED 8W 230V 2700K CRI90 Light source - 544lm (included)

Hand-blown glass lamp in glossy white with different layers of paint. The wall versions have a metal support that holds up the diffuser.

## Structure

Brushed Brass Graphite

## Shade

White

Blue

Green

Ambar Pink

**Download** Assembly instructions

**Download** Energy label Download 2D

Download 3D **Download** Photometric data